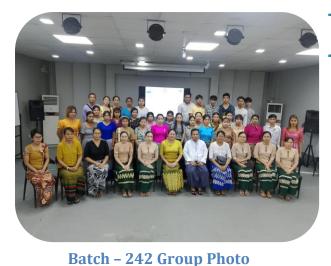

## Basic Sewing Machine Operator Training (Batch – 242)

B asic Sewing Machine Operator Training (Batch – 242) was held on August 26<sup>th</sup> to September 13<sup>th</sup>, 2024 at Myanmar Garment Human Resources Development Training Center (MGHRDC), organized by Myanmar Garment Manufacturers Association (MGMA).

Principle of Government Technical High School (Ywarma) U Zayyar Aung gave opening remarks and closing remarks. In this training, training instructor from MGHRDC lectured knowledge of sewing

and sewing method step by step with practice session. MGMA conducted the awareness of labour law in factory. Total (35) trainees attended the training and awarded certificate.