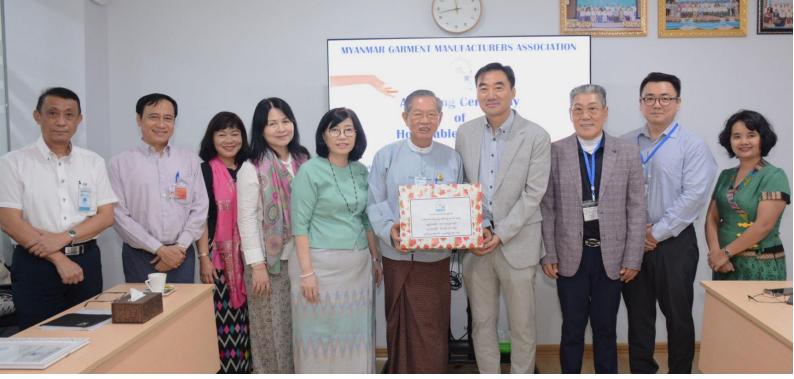

## Presenting the Certificate of Honor for Helping Hand Program of MGMA

Presenting the Certificate of Honor for Helping Hand Program of MGMA was held on 2024,September 23 at MGMA Meeting Room, organized by Myanmar Garment Manufacturers Association (MGMA).

Managing Director of MGMA presented about helping hands program, survey pilot by MGMA crew to flooded region in Phase (I) helping hands donation program and next stage in phase-II rehabilitation program of MGMA CSR activities. Then, Vice-Chairman of MGMA U Kyaw Win awarding certificate of Honor to KOGAM, KOGAM, Takko Myanmar, Fantastic Myanmar and Su Yu Ei Co.,Ltd.