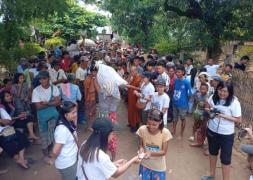

# **MGMA "Helping Hands Program" Phase I**

The Myanmar Garment Manufacturers Association's CSR team and donors donated 19 items package including "Rice ,Oil ,Salt ,Soap ,Dry Fish, Sardine, Bean, Medicine, Mosquito Net, Blanket, Candle, Gas Lighter, 4 cookware, itching medicine, flip flop " to flood area in Nay Pyi Taw on September 27-28 under MGMA Helping Hand Program's phase I.

#### MGMA "Helping Hands Program" Phase I

The Myanmar Garment Manufacturers Association's CSR team and donors donated 19 items package including "Rice, Oil, Salt, Soap, Dry Fish, Sardine, Bean, Medicine, Mosquito Net, Blanket, Candle, Gas Lighter, 4 cookware, itching medicine, flip flop "to flood area in Nay Pyi Taw on September 27-28 under MGMA Helping Hand Program's phase I.

In this program, fixed contribution one hundred million kyats was established by MGMA and its members and donated to 1000 households in Phase I. 19 items package donated to (130) households from Sat Yone Village and (110) households from Thar Yar Su Village on September 27 and (352)households from Naung Pin Gyi Village and (267) households from Chaung Kann Gyi Village , (141) households from Paoh in Shan State affected by flood and landslides through Naung Taung Charitable School in Hopone City, Shan State (South) on September 28.