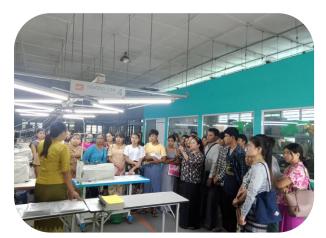

#### Advanced Sewing Machine Operator Training (Batch - 8)

#### yanmar Garment Manufacturers Association (MGMA) organized Advanced Sewing Machine Operator Training (Batch – 8) was held on September 16<sup>th</sup> to 27<sup>th</sup>, 2024 at Myanmar Garment Human Resources Development Training Center (MGHRDC).

In this course, the trainer conducted parts of the fabric such as bag cover, spiral, shoulder corner seam, pocket, different types of bags, simple zip method, how to install a zipper, sewing sailor's tongue, long sleeve shirt and "A" skirt with belt. In addition, (6) special sewing method such as Buttonhole sewing machine, how to sew button using sewing machine , Bartack Machine, Overlock 4 thread, Overlock 5 thread, 2 Needle taught by trainers from MGHRDC with practice session. The training attended by (8) trainees.