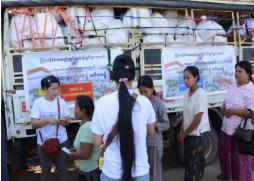

#### MGMA "Helping Hands Program" Phase I

The Myanmar Garment Manufacturers Association's CSR team and donors donated 19 items package including "Rice, Oil, Salt, Soap, Dry Fish, Sardine, Bean, Medicine, Mosquito Net, Blanket, Candle, Gas Lighter, 4 cookware, itching medicine, flip flop "to flood area in Nay Pyi Taw on September 27-28 under MGMA Helping Hand Program's phase I.

In this program, fixed contribution one hundred million kyats was established by MGMA and its members and donated to 1000 households in Phase I. 19 items package donated to (130) households from Sat Yone Village and (110) households from Thar Yar Su Village on September 27 and (352)households from Naung Pin Gyi Village and (267) households from Chaung Kann Gyi Village , (141) households from Paoh in Shan State affected by flood and landslides through Naung Taung Charitable School in Hopone City, Shan State (South) on September 28.