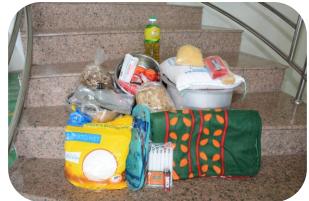

# **MGMA "Helping Hands Program" Phase I**

The Myanmar Garment Manufacturers Association's CSR team and donors donated 19 items package including "Rice ,Oil ,Salt ,Soap ,Dry Fish, Sardine, Bean, Medicine, Mosquito Net, Blanket, Candle, Gas Lighter, 4 cookware, itching medicine, flip flop " to flood area in Nay Pyi Taw on September 27-28 under MGMA Helping Hand Program's phase I.

#### MGMA "Helping Hands Program" Phase I

The Myanmar Garment Manufacturers Association's CSR team and donors donated 19 items package including "Rice, Oil, Salt, Soap, Dry Fish, Sardine, Bean, Medicine, Mosquito Net, Blanket, Candle, Gas Lighter, 4 cookware, itching medicine, flip flop "to flood area in Nay Pyi Taw on September 27-28 under MGMA Helping Hand Program's phase I.

In this program, fixed contribution one hundred million kyats was established by MGMA and its members and donated to 1000 households in Phase I. 19 items package donated to (130) households from Sat Yone Village and (110) households from Thar Yar Su Village on September 27 and (352)households from Naung Pin Gyi Village and (267) households from Chaung Kann Gyi Village , (141) households from Paoh in Shan State affected by flood and landslides through Naung Taung Charitable School in Hopone City, Shan State (South) on September 28.