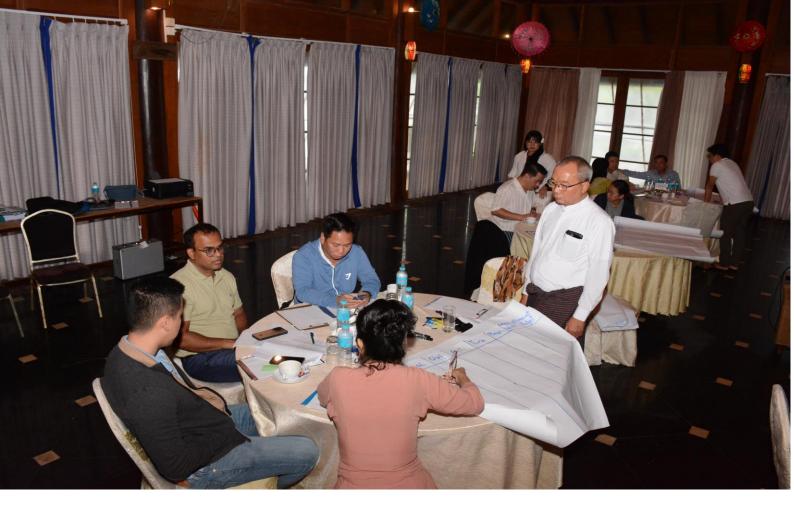

#### **MGMA Strategic Plan Final Workshop**

Strategic Plan Final Workshop was held on September 7<sup>th</sup> to 9<sup>th</sup> at Aureum Palace Hotel & Resort, Ngwe Saung, organized by Myanmar Garment Manufacturers Association (MGMA).

Chairman of MGMA U Myint Soe gave opening remarks. In this workshop, Daw Kay Thi and team from Future Development Initiative Learning Hub (FDILH) finalized the strategic action plan by working group committees were discussed about road map to 2025, their role and responsibilities with MEAL system and energizer activities.

# **MGMA Strategic Plan Final Workshop**

trategic Plan Final Workshop was held on September 7<sup>th</sup> to 9<sup>th</sup> at Aureum Palace Hotel & Resort, Ngwe Saung, organized by Myanmar Garment Manufacturers Association (MGMA).

The workshop was actively attended by Executive Committee of MGMA in groups. Total (22) CEC/ECs, members and staffs from MGMA attended to the workshop. The purpose of this workshop is road map to develop the 10-Year strategy of garment industry development (2025-2034) and this will publish soon to stakeholders.