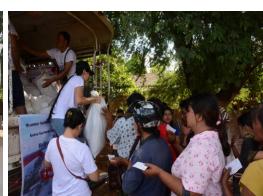

#### MGMA "Helping Hands Program" Phase I

The Myanmar Garment Manufacturers Association's CSR team and donors donated 19 items package including "Rice, Oil, Salt, Soap, Dry Fish, Sardine, Bean, Medicine, Mosquito Net, Blanket, Candle, Gas Lighter, 4 cookware, itching medicine, flip flop "to flood area in Nay Pyi Taw on September 27-28 under MGMA Helping Hand Program's phase I.

In this program, fixed contribution one hundred million kyats was established by MGMA and its members and donated to 1000 households in Phase I. 19 items package donated to (130) households from Sat Yone Village and (110) households from Thar Yar Su Village on September 27 and (352)households from Naung Pin Gyi Village and (267) households from Chaung Kann Gyi Village , (141) households from Paoh in Shan State affected by flood and landslides through Naung Taung Charitable School in Hopone City, Shan State (South) on September 28.