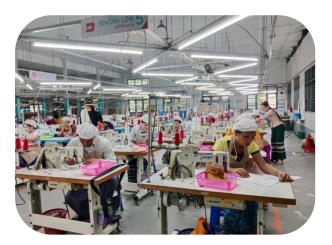

#### Advanced Sewing Machine Operator Training (Batch - 8)

#### yanmar Garment Manufacturers Association (MGMA) organized Advanced Sewing Machine Operator Training (Batch – 8) was held on September 16<sup>th</sup> to 27<sup>th</sup>, 2024 at Myanmar Garment Human Resources Development Training Center (MGHRDC).

In this course, the trainer conducted parts of the fabric such as bag cover, spiral, shoulder corner seam, pocket, different types of bags, simple zip method, how to install a zipper, sewing sailor's tongue, long sleeve shirt and "A" skirt with belt. In addition, (6) special sewing method such as Buttonhole sewing machine, how to sew button using sewing machine , Bartack Machine, Overlock 4 thread, Overlock 5 thread, 2 Needle taught by trainers from MGHRDC with practice session. The training attended by (8) trainees.