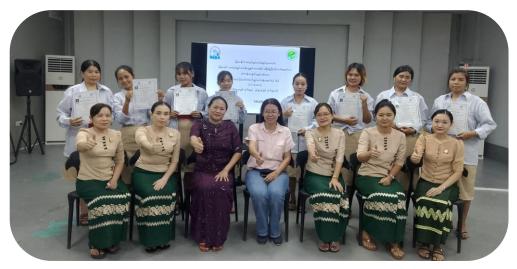

#### **Garment HR Management Training (Batch – 3)**

Garment HR Management Training (Batch -3) was held on 2024,  $15^{\text{th}} - 22^{\text{nd}} - 29^{\text{th}}$ September at Myanmar Garment Human Resource Development Center (MGHRDC), organized by Myanmar Garment Manufacturers Association (MGMA).

This training is the one of the activities of training and development in Employer's Package that is a service package developed by MGMA for the employers in the labour intensive manufacturing industries.

**Batch – 3 Group Photo** 

In this training, Senior Labour Officer of MGMA, U Min Soe Han presented understanding garment industry and government policies, recruitment and employment, workplace rules and disciplinary actions, work hours, payment of wages, social dialogue, workplace relations and dispute resolutions, freedom of association, understanding Multi National Corporations and Global Unions, Certification, Credentialing and Supply Chain Management, How to Higg guide for Higg Facility Environmental Module (FEM), amfori BSCI system manual, SA8000:2014 Standard, Writing policies and procedures with group work, activities, general discussion and Q&A session.

Executive committee of MGMA, U Aung Myint gave closing remarks and awarded certificates. Total (19) participants were attended the training.

EC of MGMA U Aung Myint giving closing remarks

Sr.Labor Officer presenting Garment HR Management