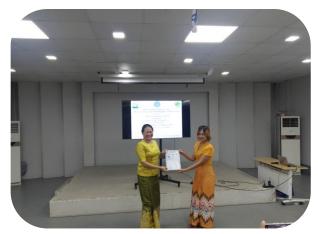

## Presenting the Certificate of Honor for Helping Hand Program of MGMA

Presenting the Certificate of Honor for Helping Hand Program of MGMA was held on 2024,September 23 at MGMA Meeting Room, organized by Myanmar Garment Manufacturers Association (MGMA).

Managing Director of MGMA presented about helping hands program, survey pilot by MGMA crew to flooded region in Phase (I) helping hands donation program and next stage in phase-II rehabilitation program of MGMA CSR activities. Then, Vice-Chairman of MGMA U Kyaw Win awarding certificate of Honor to KOGAM, KOGAM, Takko Myanmar, Fantastic Myanmar and Su Yu Ei Co.,Ltd.