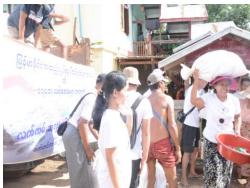

# **MGMA "Helping Hands Program" Phase I**

The Myanmar Garment Manufacturers Association's CSR team and donors donated 19 items package including "Rice ,Oil ,Salt ,Soap ,Dry Fish, Sardine, Bean, Medicine, Mosquito Net, Blanket, Candle, Gas Lighter, 4 cookware, itching medicine, flip flop " to flood area in Nay Pyi Taw on September 27-28 under MGMA Helping Hand Program's phase I.

#### MGMA "Helping Hands Program" Phase I

The Myanmar Garment Manufacturers Association's CSR team and donors donated 19 items package including "Rice, Oil, Salt, Soap, Dry Fish, Sardine, Bean, Medicine, Mosquito Net, Blanket, Candle, Gas Lighter, 4 cookware, itching medicine, flip flop "to flood area in Nay Pyi Taw on September 27-28 under MGMA Helping Hand Program's phase I.

In this program, fixed contribution one hundred million kyats was established by MGMA and its members and donated to 1000 households in Phase I. 19 items package donated to (130) households from Sat Yone Village and (110) households from Thar Yar Su Village on September 27 and (352)households from Naung Pin Gyi Village and (267) households from Chaung Kann Gyi Village , (141) households from Paoh in Shan State affected by flood and landslides through Naung Taung Charitable School in Hopone City, Shan State (South) on September 28.