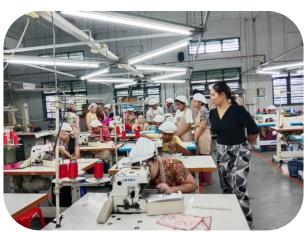

## Basic Sewing Machine Operator Training (Batch – 242)

B asic Sewing Machine Operator Training (Batch – 242) was held on August 26<sup>th</sup> to September 13<sup>th</sup>, 2024 at Myanmar Garment Human Resources Development Training Center (MGHRDC), organized by Myanmar Garment Manufacturers Association (MGMA).

Principle of Government Technical High School (Ywarma) U Zayyar Aung gave opening remarks and closing remarks. In this training, training instructor from MGHRDC lectured knowledge of sewing

and sewing method step by step with practice session. MGMA conducted the awareness of labour law in factory. Total (35) trainees attended the training and awarded certificate.