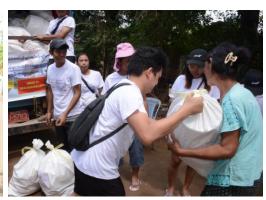

#### MGMA "Helping Hands Program" Phase I

The Myanmar Garment Manufacturers Association's CSR team and donors donated 19 items package including "Rice, Oil, Salt, Soap, Dry Fish, Sardine, Bean, Medicine, Mosquito Net, Blanket, Candle, Gas Lighter, 4 cookware, itching medicine, flip flop "to flood area in Nay Pyi Taw on September 27-28 under MGMA Helping Hand Program's phase I.

In this program, fixed contribution one hundred million kyats was established by MGMA and its members and donated to 1000 households in Phase I. 19 items package donated to (130) households from Sat Yone Village and (110) households from Thar Yar Su Village on September 27 and (352)households from Naung Pin Gyi Village and (267) households from Chaung Kann Gyi Village , (141) households from Paoh in Shan State affected by flood and landslides through Naung Taung Charitable School in Hopone City, Shan State (South) on September 28.