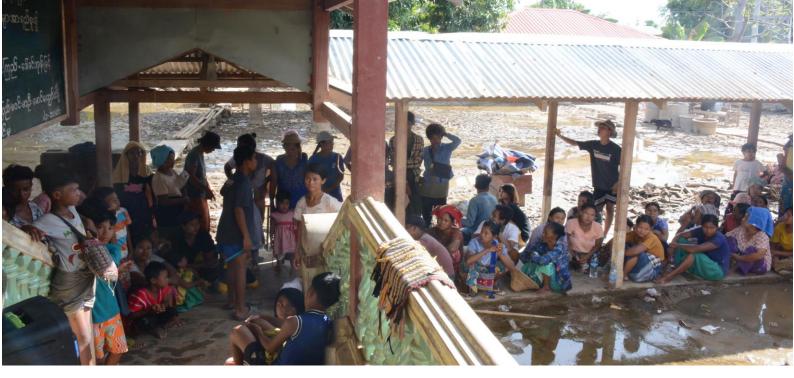

# **MGMA "Helping Hands Program" Phase I**

The Myanmar Garment Manufacturers Association's CSR team and donors donated 19 items package including "Rice ,Oil ,Salt ,Soap ,Dry Fish, Sardine, Bean, Medicine, Mosquito Net, Blanket, Candle, Gas Lighter, 4 cookware, itching medicine, flip flop " to flood area in Nay Pyi Taw on September 27-28 under MGMA Helping Hand Program's phase I.

#### MGMA "Helping Hands Program" Phase I

The Myanmar Garment Manufacturers Association's CSR team and donors donated 19 items package including "Rice, Oil, Salt, Soap, Dry Fish, Sardine, Bean, Medicine, Mosquito Net, Blanket, Candle, Gas Lighter, 4 cookware, itching medicine, flip flop "to flood area in Nay Pyi Taw on September 27-28 under MGMA Helping Hand Program's phase I.

In this program, fixed contribution one hundred million kyats was established by MGMA and its members and donated to 1000 households in Phase I. 19 items package donated to (130) households from Sat Yone Village and (110) households from Thar Yar Su Village on September 27 and (352)households from Naung Pin Gyi Village and (267) households from Chaung Kann Gyi Village , (141) households from Paoh in Shan State affected by flood and landslides through Naung Taung Charitable School in Hopone City, Shan State (South) on September 28.