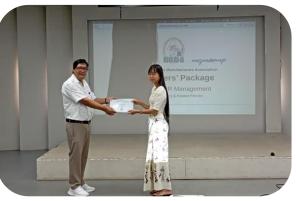

## Presenting the Certificate of Honor for Helping Hand Program of MGMA

Presenting the Certificate of Honor for Helping Hand Program of MGMA was held on 2024,September 23 at MGMA Meeting Room, organized by Myanmar Garment Manufacturers Association (MGMA).

Managing Director of MGMA presented about helping hands program, survey pilot by MGMA crew to flooded region in Phase (I) helping hands donation program and next stage in phase-II rehabilitation program of MGMA CSR activities. Then, Vice-Chairman of MGMA U Kyaw Win awarding certificate of Honor to KOGAM, KOGAM, Takko Myanmar, Fantastic Myanmar and Su Yu Ei Co.,Ltd.