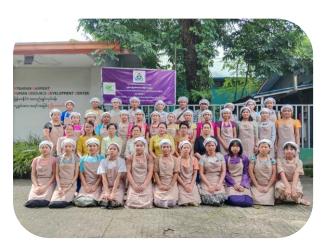

## Basic Sewing Machine Operator Training (Batch – 242)

B asic Sewing Machine Operator Training (Batch – 242) was held on August 26<sup>th</sup> to September 13<sup>th</sup>, 2024 at Myanmar Garment Human Resources Development Training Center (MGHRDC), organized by Myanmar Garment Manufacturers Association (MGMA).

Principle of Government Technical High School (Ywarma) U Zayyar Aung gave opening remarks and closing remarks. In this training, training instructor from MGHRDC lectured knowledge of sewing

and sewing method step by step with practice session. MGMA conducted the awareness of labour law in factory. Total (35) trainees attended the training and awarded certificate.