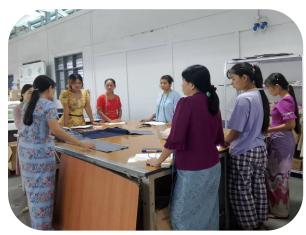

## National Skill Standard Authority (NSSA) Level 1 Assessment

National Skill Standard Authority (NSSA) Level 1 Assessment on September 12<sup>th</sup> and 13<sup>th</sup>, 2024 at MGHRDC Assessment Center.

(35) Operator level workers were assessed on multiple choice questions as well as practice tests of 5 types of machines: Single Needle Lock Stitch Machine, Four Thread Overlock Machine, Button Hole Machine, Button Attached Machine, and Bartack Machine.

National Skill Standard Authority (NSSA) Myanmar aims to develop a skill-based workforce capable of competing not only locally but also internationally.