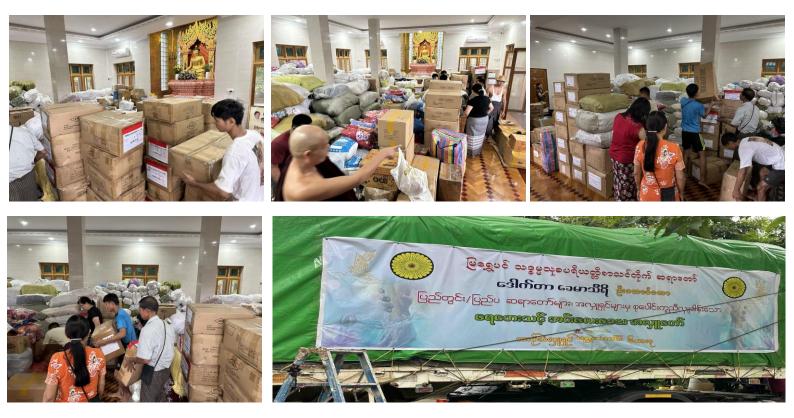

#### MGMA "Helping Hands Program" Phase I

The Myanmar Garment Manufacturers Association's CSR team and donors donated 19 items package including "Rice, Oil, Salt, Soap, Dry Fish, Sardine, Bean, Medicine, Mosquito Net, Blanket, Candle, Gas Lighter, 4 cookware, itching medicine, flip flop "to flood area in Nay Pyi Taw on September 27-28 under MGMA Helping Hand Program's phase I.

In this program, fixed contribution one hundred million kyats was established by MGMA and its members and donated to 1000 households in Phase I. 19 items package donated to (130) households from Sat Yone Village and (110) households from Thar Yar Su Village on September 27 and (352)households from Naung Pin Gyi Village and (267) households from Chaung Kann Gyi Village , (141) households from Paoh in Shan State affected by flood and landslides through Naung Taung Charitable School in Hopone City, Shan State (South) on September 28.