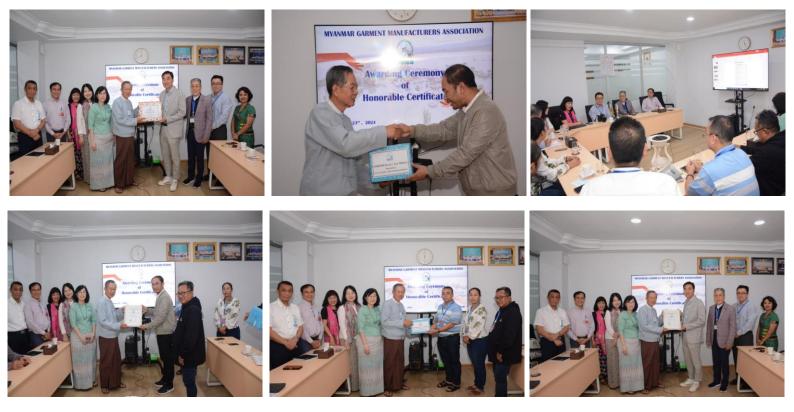

## Presenting the Certificate of Honor for Helping Hand Program of MGMA

Presenting the Certificate of Honor for Helping Hand Program of MGMA was held on 2024,September 23 at MGMA Meeting Room, organized by Myanmar Garment Manufacturers Association (MGMA).

Managing Director of MGMA presented about helping hands program, survey pilot by MGMA crew to flooded region in Phase (I) helping hands donation program and next stage in phase-II rehabilitation program of MGMA CSR activities. Then, Vice-Chairman of MGMA U Kyaw Win awarding certificate of Honor to KOGAM, KOGAM, Takko Myanmar, Fantastic Myanmar and Su Yu Ei Co.,Ltd.