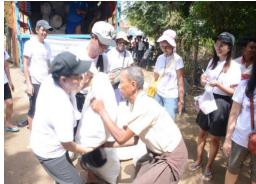

# **MGMA "Helping Hands Program" Phase I**

The Myanmar Garment Manufacturers Association's CSR team and donors donated 19 items package including "Rice ,Oil ,Salt ,Soap ,Dry Fish, Sardine, Bean, Medicine, Mosquito Net, Blanket, Candle, Gas Lighter, 4 cookware, itching medicine, flip flop " to flood area in Nay Pyi Taw on September 27-28 under MGMA Helping Hand Program's phase I.

#### MGMA "Helping Hands Program" Phase I

The Myanmar Garment Manufacturers Association's CSR team and donors donated 19 items package including "Rice, Oil, Salt, Soap, Dry Fish, Sardine, Bean, Medicine, Mosquito Net, Blanket, Candle, Gas Lighter, 4 cookware, itching medicine, flip flop "to flood area in Nay Pyi Taw on September 27-28 under MGMA Helping Hand Program's phase I.

In this program, fixed contribution one hundred million kyats was established by MGMA and its members and donated to 1000 households in Phase I. 19 items package donated to (130) households from Sat Yone Village and (110) households from Thar Yar Su Village on September 27 and (352)households from Naung Pin Gyi Village and (267) households from Chaung Kann Gyi Village , (141) households from Paoh in Shan State affected by flood and landslides through Naung Taung Charitable School in Hopone City, Shan State (South) on September 28.