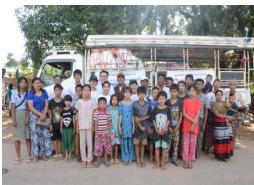

#### MGMA "Helping Hands Program" Phase I

The Myanmar Garment Manufacturers Association's CSR team and donors donated 19 items package including "Rice, Oil, Salt, Soap, Dry Fish, Sardine, Bean, Medicine, Mosquito Net, Blanket, Candle, Gas Lighter, 4 cookware, itching medicine, flip flop "to flood area in Nay Pyi Taw on September 27-28 under MGMA Helping Hand Program's phase I.

In this program, fixed contribution one hundred million kyats was established by MGMA and its members and donated to 1000 households in Phase I. 19 items package donated to (130) households from Sat Yone Village and (110) households from Thar Yar Su Village on September 27 and (352)households from Naung Pin Gyi Village and (267) households from Chaung Kann Gyi Village , (141) households from Paoh in Shan State affected by flood and landslides through Naung Taung Charitable School in Hopone City, Shan State (South) on September 28.