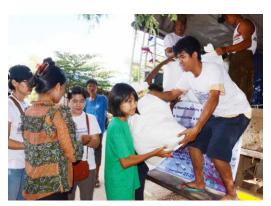

#### MGMA "Helping Hands Program" Phase I

The Myanmar Garment Manufacturers Association's CSR team and donors donated 19 items package including "Rice, Oil, Salt, Soap, Dry Fish, Sardine, Bean, Medicine, Mosquito Net, Blanket, Candle, Gas Lighter, 4 cookware, itching medicine, flip flop "to flood area in Nay Pyi Taw on September 27-28 under MGMA Helping Hand Program's phase I.

In this program, fixed contribution one hundred million kyats was established by MGMA and its members and donated to 1000 households in Phase I. 19 items package donated to (130) households from Sat Yone Village and (110) households from Thar Yar Su Village on September 27 and (352)households from Naung Pin Gyi Village and (267) households from Chaung Kann Gyi Village , (141) households from Paoh in Shan State affected by flood and landslides through Naung Taung Charitable School in Hopone City, Shan State (South) on September 28.