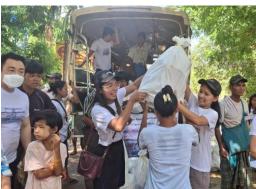

#### MGMA "Helping Hands Program" Phase I

The Myanmar Garment Manufacturers Association's CSR team and donors donated 19 items package including "Rice, Oil, Salt, Soap, Dry Fish, Sardine, Bean, Medicine, Mosquito Net, Blanket, Candle, Gas Lighter, 4 cookware, itching medicine, flip flop "to flood area in Nay Pyi Taw on September 27-28 under MGMA Helping Hand Program's phase I.

In this program, fixed contribution one hundred million kyats was established by MGMA and its members and donated to 1000 households in Phase I. 19 items package donated to (130) households from Sat Yone Village and (110) households from Thar Yar Su Village on September 27 and (352)households from Naung Pin Gyi Village and (267) households from Chaung Kann Gyi Village , (141) households from Paoh in Shan State affected by flood and landslides through Naung Taung Charitable School in Hopone City, Shan State (South) on September 28.