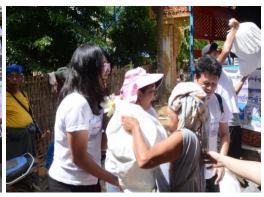

#### MGMA "Helping Hands Program" Phase I

The Myanmar Garment Manufacturers Association's CSR team and donors donated 19 items package including "Rice, Oil, Salt, Soap, Dry Fish, Sardine, Bean, Medicine, Mosquito Net, Blanket, Candle, Gas Lighter, 4 cookware, itching medicine, flip flop "to flood area in Nay Pyi Taw on September 27-28 under MGMA Helping Hand Program's phase I.

In this program, fixed contribution one hundred million kyats was established by MGMA and its members and donated to 1000 households in Phase I. 19 items package donated to (130) households from Sat Yone Village and (110) households from Thar Yar Su Village on September 27 and (352)households from Naung Pin Gyi Village and (267) households from Chaung Kann Gyi Village , (141) households from Paoh in Shan State affected by flood and landslides through Naung Taung Charitable School in Hopone City, Shan State (South) on September 28.