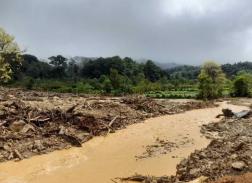

# **MGMA "Helping Hands Program" Phase I**

The Myanmar Garment Manufacturers Association's CSR team and donors donated 19 items package including "Rice ,Oil ,Salt ,Soap ,Dry Fish, Sardine, Bean, Medicine, Mosquito Net, Blanket, Candle, Gas Lighter, 4 cookware, itching medicine, flip flop " to flood area in Nay Pyi Taw on September 27-28 under MGMA Helping Hand Program's phase I.

#### MGMA "Helping Hands Program" Phase I

The Myanmar Garment Manufacturers Association's CSR team and donors donated 19 items package including "Rice, Oil, Salt, Soap, Dry Fish, Sardine, Bean, Medicine, Mosquito Net, Blanket, Candle, Gas Lighter, 4 cookware, itching medicine, flip flop "to flood area in Nay Pyi Taw on September 27-28 under MGMA Helping Hand Program's phase I.

In this program, fixed contribution one hundred million kyats was established by MGMA and its members and donated to 1000 households in Phase I. 19 items package donated to (130) households from Sat Yone Village and (110) households from Thar Yar Su Village on September 27 and (352)households from Naung Pin Gyi Village and (267) households from Chaung Kann Gyi Village , (141) households from Paoh in Shan State affected by flood and landslides through Naung Taung Charitable School in Hopone City, Shan State (South) on September 28.