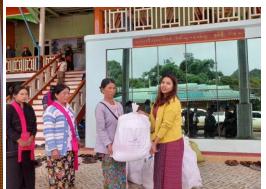

# **MGMA "Helping Hands Program" Phase I**

The Myanmar Garment Manufacturers Association's CSR team and donors donated 19 items package including "Rice ,Oil ,Salt ,Soap ,Dry Fish, Sardine, Bean, Medicine, Mosquito Net, Blanket, Candle, Gas Lighter, 4 cookware, itching medicine, flip flop " to flood area in Nay Pyi Taw on September 27-28 under MGMA Helping Hand Program's phase I.

#### MGMA "Helping Hands Program" Phase I

The Myanmar Garment Manufacturers Association's CSR team and donors donated 19 items package including "Rice, Oil, Salt, Soap, Dry Fish, Sardine, Bean, Medicine, Mosquito Net, Blanket, Candle, Gas Lighter, 4 cookware, itching medicine, flip flop "to flood area in Nay Pyi Taw on September 27-28 under MGMA Helping Hand Program's phase I.

In this program, fixed contribution one hundred million kyats was established by MGMA and its members and donated to 1000 households in Phase I. 19 items package donated to (130) households from Sat Yone Village and (110) households from Thar Yar Su Village on September 27 and (352)households from Naung Pin Gyi Village and (267) households from Chaung Kann Gyi Village , (141) households from Paoh in Shan State affected by flood and landslides through Naung Taung Charitable School in Hopone City, Shan State (South) on September 28.