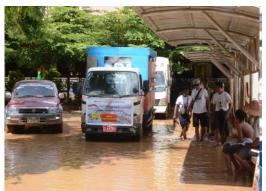

# **MGMA "Helping Hands Program" Phase I**

The Myanmar Garment Manufacturers Association's CSR team and donors donated 19 items package including "Rice ,Oil ,Salt ,Soap ,Dry Fish, Sardine, Bean, Medicine, Mosquito Net, Blanket, Candle, Gas Lighter, 4 cookware, itching medicine, flip flop " to flood area in Nay Pyi Taw on September 27-28 under MGMA Helping Hand Program's phase I.

#### MGMA "Helping Hands Program" Phase I

The Myanmar Garment Manufacturers Association's CSR team and donors donated 19 items package including "Rice, Oil, Salt, Soap, Dry Fish, Sardine, Bean, Medicine, Mosquito Net, Blanket, Candle, Gas Lighter, 4 cookware, itching medicine, flip flop "to flood area in Nay Pyi Taw on September 27-28 under MGMA Helping Hand Program's phase I.

In this program, fixed contribution one hundred million kyats was established by MGMA and its members and donated to 1000 households in Phase I. 19 items package donated to (130) households from Sat Yone Village and (110) households from Thar Yar Su Village on September 27 and (352)households from Naung Pin Gyi Village and (267) households from Chaung Kann Gyi Village , (141) households from Paoh in Shan State affected by flood and landslides through Naung Taung Charitable School in Hopone City, Shan State (South) on September 28.