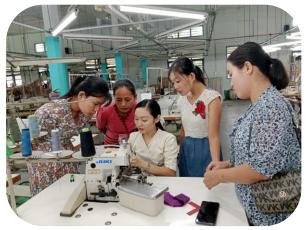

#### Advanced Sewing Machine Operator Training (Batch - 8)

#### yanmar Garment Manufacturers Association (MGMA) organized Advanced Sewing Machine Operator Training (Batch – 8) was held on September 16<sup>th</sup> to 27<sup>th</sup>, 2024 at Myanmar Garment Human Resources Development Training Center (MGHRDC).

In this course, the trainer conducted parts of the fabric such as bag cover, spiral, shoulder corner seam, pocket, different types of bags, simple zip method, how to install a zipper, sewing sailor's tongue, long sleeve shirt and "A" skirt with belt. In addition, (6) special sewing method such as Buttonhole sewing machine, how to sew button using sewing machine , Bartack Machine, Overlock 4 thread, Overlock 5 thread, 2 Needle taught by trainers from MGHRDC with practice session. The training attended by (8) trainees.