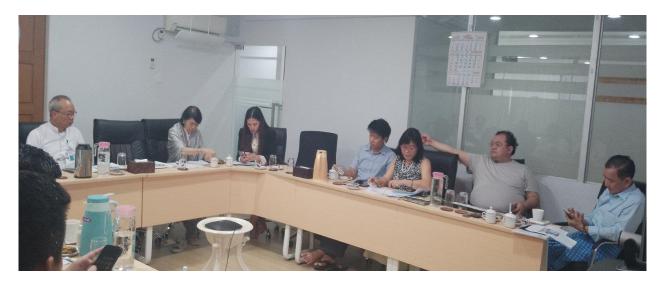

#### The Monthly MGMA Executive Committee Meeting

The Monthly MGMA Executive Committee Meeting was held on September 14<sup>th</sup>, 2024 at MGMA meeting room . Managing Director of MGMA chaired the meeting.

In the meeting, CEC/EC members discussed about strategic action plan and road map to 2025 of 5 working group, feedback of Intertextile Shanghai 2024, update information of AFTEXPO, participation of AFTEX Country Meeting on 15<sup>th</sup> November 2024 in Singapore, upcoming Expo name in December 2024, assign person to reading research paper for 100th Anniversary of Myanmar's Economics Education Symposium, flood relief process, proposal of MWEA to signing MOU with MGMA and report of MGMA office process.

The association's Chairman, Vice-Chairman, Secretary General and Central Executive Committee/Executive Committee attended the meeting.