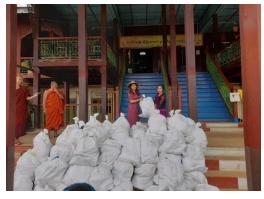

# **MGMA "Helping Hands Program" Phase I**

The Myanmar Garment Manufacturers Association's CSR team and donors donated 19 items package including "Rice ,Oil ,Salt ,Soap ,Dry Fish, Sardine, Bean, Medicine, Mosquito Net, Blanket, Candle, Gas Lighter, 4 cookware, itching medicine, flip flop " to flood area in Nay Pyi Taw on September 27-28 under MGMA Helping Hand Program's phase I.

#### MGMA "Helping Hands Program" Phase I

The Myanmar Garment Manufacturers Association's CSR team and donors donated 19 items package including "Rice, Oil, Salt, Soap, Dry Fish, Sardine, Bean, Medicine, Mosquito Net, Blanket, Candle, Gas Lighter, 4 cookware, itching medicine, flip flop "to flood area in Nay Pyi Taw on September 27-28 under MGMA Helping Hand Program's phase I.

In this program, fixed contribution one hundred million kyats was established by MGMA and its members and donated to 1000 households in Phase I. 19 items package donated to (130) households from Sat Yone Village and (110) households from Thar Yar Su Village on September 27 and (352)households from Naung Pin Gyi Village and (267) households from Chaung Kann Gyi Village , (141) households from Paoh in Shan State affected by flood and landslides through Naung Taung Charitable School in Hopone City, Shan State (South) on September 28.