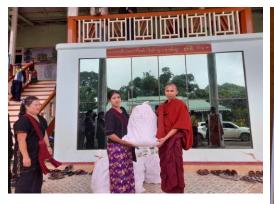

## Presenting the Certificate of Honor for Helping Hand Program of MGMA

Presenting the Certificate of Honor for Helping Hand Program of MGMA was held on 2024,September 23 at MGMA Meeting Room, organized by Myanmar Garment Manufacturers Association (MGMA).

Managing Director of MGMA presented about helping hands program, survey pilot by MGMA crew to flooded region in Phase (I) helping hands donation program and next stage in phase-II rehabilitation program of MGMA CSR activities. Then, Vice-Chairman of MGMA U Kyaw Win awarding certificate of Honor to KOGAM, KOGAM, Takko Myanmar, Fantastic Myanmar and Su Yu Ei Co.,Ltd.