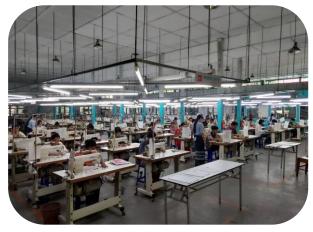

## Basic Sewing Machine Operator Training (Batch – 242)

B asic Sewing Machine Operator Training (Batch – 242) was held on August 26<sup>th</sup> to September 13<sup>th</sup>, 2024 at Myanmar Garment Human Resources Development Training Center (MGHRDC), organized by Myanmar Garment Manufacturers Association (MGMA).

Principle of Government Technical High School (Ywarma) U Zayyar Aung gave opening remarks and closing remarks. In this training, training instructor from MGHRDC lectured knowledge of sewing

and sewing method step by step with practice session. MGMA conducted the awareness of labour law in factory. Total (35) trainees attended the training and awarded certificate.