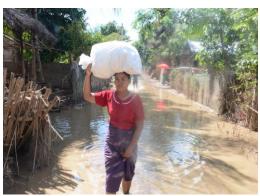

# **MGMA "Helping Hands Program" Phase I**

The Myanmar Garment Manufacturers Association's CSR team and donors donated 19 items package including "Rice ,Oil ,Salt ,Soap ,Dry Fish, Sardine, Bean, Medicine, Mosquito Net, Blanket, Candle, Gas Lighter, 4 cookware, itching medicine, flip flop " to flood area in Nay Pyi Taw on September 27-28 under MGMA Helping Hand Program's phase I.

#### MGMA "Helping Hands Program" Phase I

The Myanmar Garment Manufacturers Association's CSR team and donors donated 19 items package including "Rice, Oil, Salt, Soap, Dry Fish, Sardine, Bean, Medicine, Mosquito Net, Blanket, Candle, Gas Lighter, 4 cookware, itching medicine, flip flop "to flood area in Nay Pyi Taw on September 27-28 under MGMA Helping Hand Program's phase I.

In this program, fixed contribution one hundred million kyats was established by MGMA and its members and donated to 1000 households in Phase I. 19 items package donated to (130) households from Sat Yone Village and (110) households from Thar Yar Su Village on September 27 and (352)households from Naung Pin Gyi Village and (267) households from Chaung Kann Gyi Village , (141) households from Paoh in Shan State affected by flood and landslides through Naung Taung Charitable School in Hopone City, Shan State (South) on September 28.