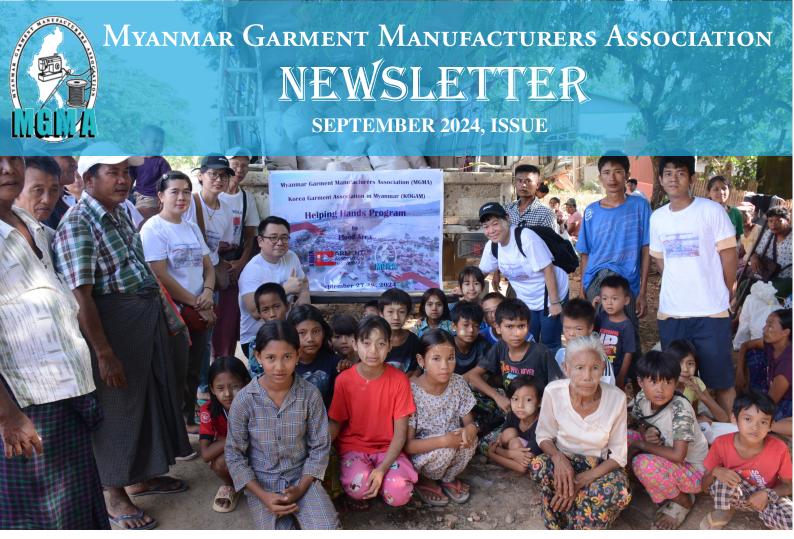

# **MGMA "Helping Hands Program" Phase I**

The Myanmar Garment Manufacturers Association's CSR team and donors donated 19 items package including "Rice ,Oil ,Salt ,Soap ,Dry Fish, Sardine, Bean, Medicine, Mosquito Net, Blanket, Candle, Gas Lighter, 4 cookware, itching medicine, flip flop " to flood area in Nay Pyi Taw on September 27-28 under MGMA Helping Hand Program's phase I.

#### MGMA "Helping Hands Program" Phase I

The Myanmar Garment Manufacturers Association's CSR team and donors donated 19 items package including "Rice, Oil, Salt, Soap, Dry Fish, Sardine, Bean, Medicine, Mosquito Net, Blanket, Candle, Gas Lighter, 4 cookware, itching medicine, flip flop "to flood area in Nay Pyi Taw on September 27-28 under MGMA Helping Hand Program's phase I.

In this program, fixed contribution one hundred million kyats was established by MGMA and its members and donated to 1000 households in Phase I. 19 items package donated to (130) households from Sat Yone Village and (110) households from Thar Yar Su Village on September 27 and (352)households from Naung Pin Gyi Village and (267) households from Chaung Kann Gyi Village , (141) households from Paoh in Shan State affected by flood and landslides through Naung Taung Charitable School in Hopone City, Shan State (South) on September 28.