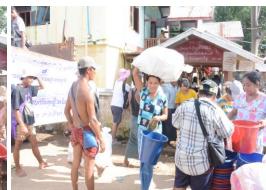

# **MGMA "Helping Hands Program" Phase I**

The Myanmar Garment Manufacturers Association's CSR team and donors donated 19 items package including "Rice ,Oil ,Salt ,Soap ,Dry Fish, Sardine, Bean, Medicine, Mosquito Net, Blanket, Candle, Gas Lighter, 4 cookware, itching medicine, flip flop " to flood area in Nay Pyi Taw on September 27-28 under MGMA Helping Hand Program's phase I.

#### MGMA "Helping Hands Program" Phase I

The Myanmar Garment Manufacturers Association's CSR team and donors donated 19 items package including "Rice, Oil, Salt, Soap, Dry Fish, Sardine, Bean, Medicine, Mosquito Net, Blanket, Candle, Gas Lighter, 4 cookware, itching medicine, flip flop "to flood area in Nay Pyi Taw on September 27-28 under MGMA Helping Hand Program's phase I.

In this program, fixed contribution one hundred million kyats was established by MGMA and its members and donated to 1000 households in Phase I. 19 items package donated to (130) households from Sat Yone Village and (110) households from Thar Yar Su Village on September 27 and (352)households from Naung Pin Gyi Village and (267) households from Chaung Kann Gyi Village , (141) households from Paoh in Shan State affected by flood and landslides through Naung Taung Charitable School in Hopone City, Shan State (South) on September 28.