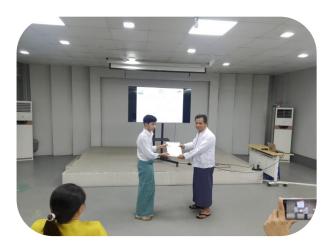

## Presenting the Certificate of Honor for Helping Hand Program of MGMA

Presenting the Certificate of Honor for Helping Hand Program of MGMA was held on 2024,September 23 at MGMA Meeting Room, organized by Myanmar Garment Manufacturers Association (MGMA).

Managing Director of MGMA presented about helping hands program, survey pilot by MGMA crew to flooded region in Phase (I) helping hands donation program and next stage in phase-II rehabilitation program of MGMA CSR activities. Then, Vice-Chairman of MGMA U Kyaw Win awarding certificate of Honor to KOGAM, KOGAM, Takko Myanmar, Fantastic Myanmar and Su Yu Ei Co.,Ltd.