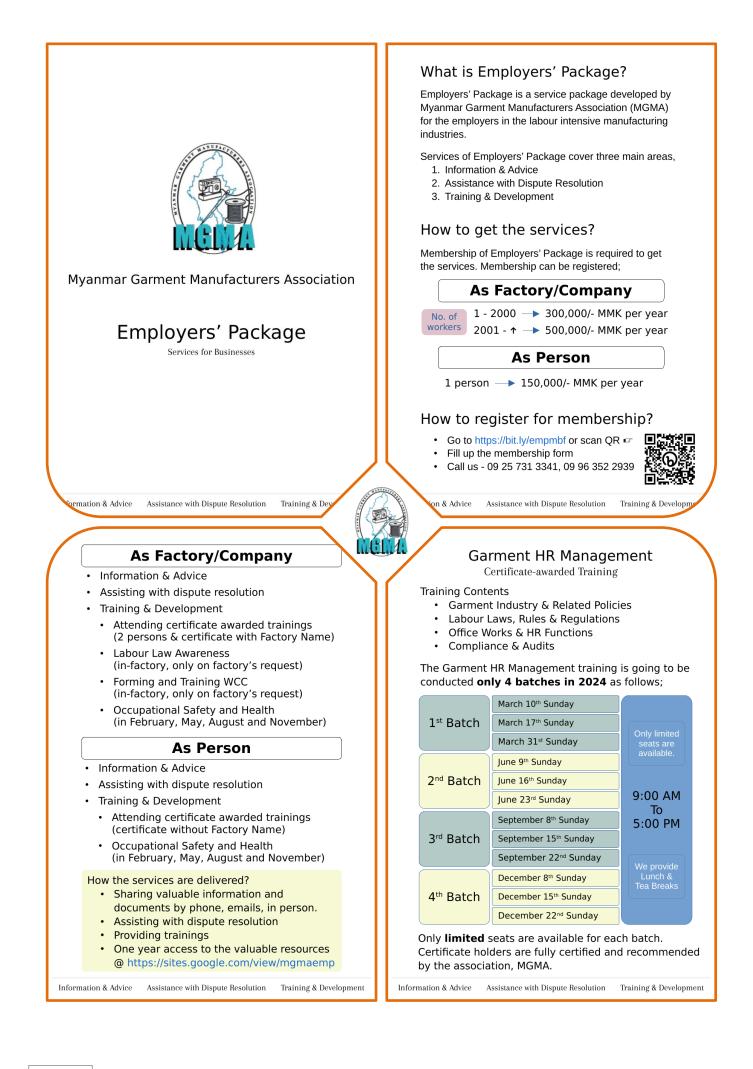

#### **Garment HR Management Training (Batch – 3)**

Garment HR Management Training (Batch -3) was held on 2024,  $15^{\text{th}} - 22^{\text{nd}} - 29^{\text{th}}$ September at Myanmar Garment Human Resource Development Center (MGHRDC), organized by Myanmar Garment Manufacturers Association (MGMA).

This training is the one of the activities of training and development in Employer's Package that is a service package developed by MGMA for the employers in the labour intensive manufacturing industries.