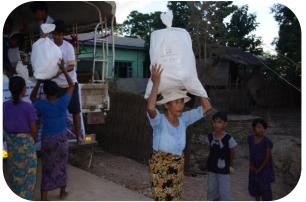

# **MGMA "Helping Hands Program" Phase I**

The Myanmar Garment Manufacturers Association's CSR team and donors donated 19 items package including "Rice ,Oil ,Salt ,Soap ,Dry Fish, Sardine, Bean, Medicine, Mosquito Net, Blanket, Candle, Gas Lighter, 4 cookware, itching medicine, flip flop " to flood area in Nay Pyi Taw on September 27-28 under MGMA Helping Hand Program's phase I.

#### MGMA "Helping Hands Program" Phase I

The Myanmar Garment Manufacturers Association's CSR team and donors donated 19 items package including "Rice, Oil, Salt, Soap, Dry Fish, Sardine, Bean, Medicine, Mosquito Net, Blanket, Candle, Gas Lighter, 4 cookware, itching medicine, flip flop "to flood area in Nay Pyi Taw on September 27-28 under MGMA Helping Hand Program's phase I.

In this program, fixed contribution one hundred million kyats was established by MGMA and its members and donated to 1000 households in Phase I. 19 items package donated to (130) households from Sat Yone Village and (110) households from Thar Yar Su Village on September 27 and (352)households from Naung Pin Gyi Village and (267) households from Chaung Kann Gyi Village , (141) households from Paoh in Shan State affected by flood and landslides through Naung Taung Charitable School in Hopone City, Shan State (South) on September 28.