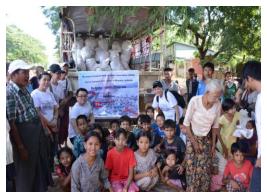

# **MGMA "Helping Hands Program" Phase I**

The Myanmar Garment Manufacturers Association's CSR team and donors donated 19 items package including "Rice ,Oil ,Salt ,Soap ,Dry Fish, Sardine, Bean, Medicine, Mosquito Net, Blanket, Candle, Gas Lighter, 4 cookware, itching medicine, flip flop " to flood area in Nay Pyi Taw on September 27-28 under MGMA Helping Hand Program's phase I.

#### MGMA "Helping Hands Program" Phase I

The Myanmar Garment Manufacturers Association's CSR team and donors donated 19 items package including "Rice, Oil, Salt, Soap, Dry Fish, Sardine, Bean, Medicine, Mosquito Net, Blanket, Candle, Gas Lighter, 4 cookware, itching medicine, flip flop "to flood area in Nay Pyi Taw on September 27-28 under MGMA Helping Hand Program's phase I.

In this program, fixed contribution one hundred million kyats was established by MGMA and its members and donated to 1000 households in Phase I. 19 items package donated to (130) households from Sat Yone Village and (110) households from Thar Yar Su Village on September 27 and (352)households from Naung Pin Gyi Village and (267) households from Chaung Kann Gyi Village , (141) households from Paoh in Shan State affected by flood and landslides through Naung Taung Charitable School in Hopone City, Shan State (South) on September 28.