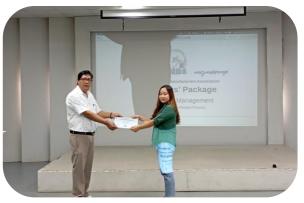

## Presenting the Certificate of Honor for Helping Hand Program of MGMA

Presenting the Certificate of Honor for Helping Hand Program of MGMA was held on 2024,September 23 at MGMA Meeting Room, organized by Myanmar Garment Manufacturers Association (MGMA).

Managing Director of MGMA presented about helping hands program, survey pilot by MGMA crew to flooded region in Phase (I) helping hands donation program and next stage in phase-II rehabilitation program of MGMA CSR activities. Then, Vice-Chairman of MGMA U Kyaw Win awarding certificate of Honor to KOGAM, KOGAM, Takko Myanmar, Fantastic Myanmar and Su Yu Ei Co.,Ltd.