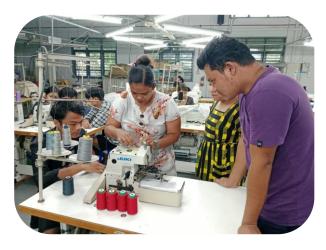

## Basic Sewing Machine Operator Training (Batch – 242)

B asic Sewing Machine Operator Training (Batch – 242) was held on August 26<sup>th</sup> to September 13<sup>th</sup>, 2024 at Myanmar Garment Human Resources Development Training Center (MGHRDC), organized by Myanmar Garment Manufacturers Association (MGMA).

Principle of Government Technical High School (Ywarma) U Zayyar Aung gave opening remarks and closing remarks. In this training, training instructor from MGHRDC lectured knowledge of sewing

and sewing method step by step with practice session. MGMA conducted the awareness of labour law in factory. Total (35) trainees attended the training and awarded certificate.