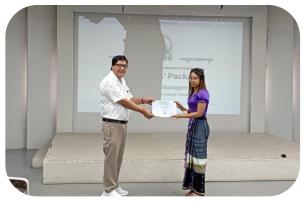

## Presenting the Certificate of Honor for Helping Hand Program of MGMA

Presenting the Certificate of Honor for Helping Hand Program of MGMA was held on 2024,September 23 at MGMA Meeting Room, organized by Myanmar Garment Manufacturers Association (MGMA).

Managing Director of MGMA presented about helping hands program, survey pilot by MGMA crew to flooded region in Phase (I) helping hands donation program and next stage in phase-II rehabilitation program of MGMA CSR activities. Then, Vice-Chairman of MGMA U Kyaw Win awarding certificate of Honor to KOGAM, KOGAM, Takko Myanmar, Fantastic Myanmar and Su Yu Ei Co.,Ltd.