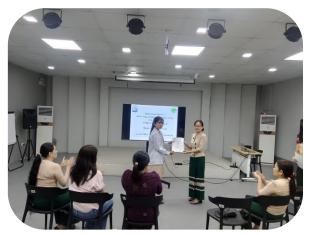

## Presenting the Certificate of Honor for Helping Hand Program of MGMA

Presenting the Certificate of Honor for Helping Hand Program of MGMA was held on 2024,September 23 at MGMA Meeting Room, organized by Myanmar Garment Manufacturers Association (MGMA).

Managing Director of MGMA presented about helping hands program, survey pilot by MGMA crew to flooded region in Phase (I) helping hands donation program and next stage in phase-II rehabilitation program of MGMA CSR activities. Then, Vice-Chairman of MGMA U Kyaw Win awarding certificate of Honor to KOGAM, KOGAM, Takko Myanmar, Fantastic Myanmar and Su Yu Ei Co.,Ltd.