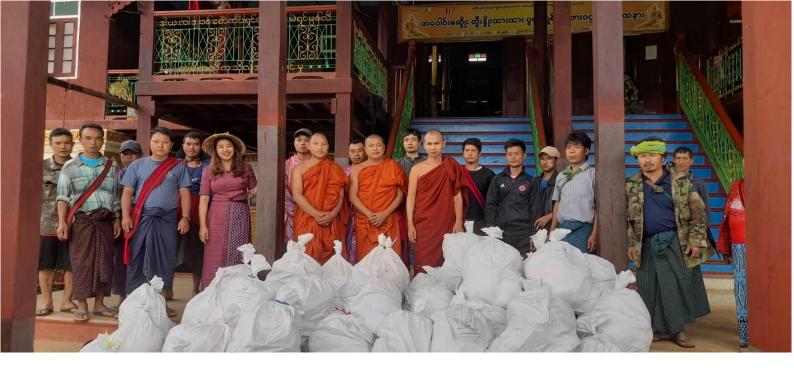

# **MGMA "Helping Hands Program" Phase I**

The Myanmar Garment Manufacturers Association's CSR team and donors donated 19 items package including "Rice ,Oil ,Salt ,Soap ,Dry Fish, Sardine, Bean, Medicine, Mosquito Net, Blanket, Candle, Gas Lighter, 4 cookware, itching medicine, flip flop " to flood area in Nay Pyi Taw on September 27-28 under MGMA Helping Hand Program's phase I.

#### MGMA "Helping Hands Program" Phase I

The Myanmar Garment Manufacturers Association's CSR team and donors donated 19 items package including "Rice, Oil, Salt, Soap, Dry Fish, Sardine, Bean, Medicine, Mosquito Net, Blanket, Candle, Gas Lighter, 4 cookware, itching medicine, flip flop "to flood area in Nay Pyi Taw on September 27-28 under MGMA Helping Hand Program's phase I.

In this program, fixed contribution one hundred million kyats was established by MGMA and its members and donated to 1000 households in Phase I. 19 items package donated to (130) households from Sat Yone Village and (110) households from Thar Yar Su Village on September 27 and (352)households from Naung Pin Gyi Village and (267) households from Chaung Kann Gyi Village , (141) households from Paoh in Shan State affected by flood and landslides through Naung Taung Charitable School in Hopone City, Shan State (South) on September 28.