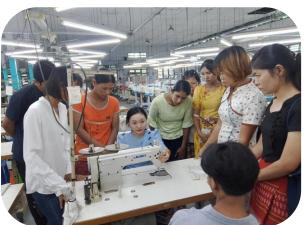

#### Advanced Sewing Machine Operator Training (Batch - 8)

#### yanmar Garment Manufacturers Association (MGMA) organized Advanced Sewing Machine Operator Training (Batch – 8) was held on September 16<sup>th</sup> to 27<sup>th</sup>, 2024 at Myanmar Garment Human Resources Development Training Center (MGHRDC).

In this course, the trainer conducted parts of the fabric such as bag cover, spiral, shoulder corner seam, pocket, different types of bags, simple zip method, how to install a zipper, sewing sailor's tongue, long sleeve shirt and "A" skirt with belt. In addition, (6) special sewing method such as Buttonhole sewing machine, how to sew button using sewing machine , Bartack Machine, Overlock 4 thread, Overlock 5 thread, 2 Needle taught by trainers from MGHRDC with practice session. The training attended by (8) trainees.