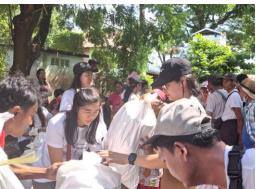

#### MGMA "Helping Hands Program" Phase I

The Myanmar Garment Manufacturers Association's CSR team and donors donated 19 items package including "Rice, Oil, Salt, Soap, Dry Fish, Sardine, Bean, Medicine, Mosquito Net, Blanket, Candle, Gas Lighter, 4 cookware, itching medicine, flip flop "to flood area in Nay Pyi Taw on September 27-28 under MGMA Helping Hand Program's phase I.

In this program, fixed contribution one hundred million kyats was established by MGMA and its members and donated to 1000 households in Phase I. 19 items package donated to (130) households from Sat Yone Village and (110) households from Thar Yar Su Village on September 27 and (352)households from Naung Pin Gyi Village and (267) households from Chaung Kann Gyi Village , (141) households from Paoh in Shan State affected by flood and landslides through Naung Taung Charitable School in Hopone City, Shan State (South) on September 28.