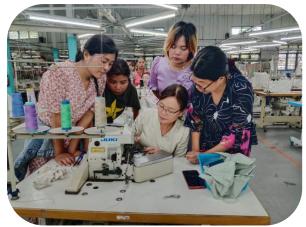

#### Advanced Sewing Machine Operator Training (Batch - 8)

#### yanmar Garment Manufacturers Association (MGMA) organized Advanced Sewing Machine Operator Training (Batch – 8) was held on September 16<sup>th</sup> to 27<sup>th</sup>, 2024 at Myanmar Garment Human Resources Development Training Center (MGHRDC).

In this course, the trainer conducted parts of the fabric such as bag cover, spiral, shoulder corner seam, pocket, different types of bags, simple zip method, how to install a zipper, sewing sailor's tongue, long sleeve shirt and "A" skirt with belt. In addition, (6) special sewing method such as Buttonhole sewing machine, how to sew button using sewing machine , Bartack Machine, Overlock 4 thread, Overlock 5 thread, 2 Needle taught by trainers from MGHRDC with practice session. The training attended by (8) trainees.

Batch - 8 Group Photo

**Practice Session** 

Trainer from MGHRDC presenting sewing method

Trainer from MGHRDC presenting sewing method

Trainer from MGHRDC presenting sewing method

Trainer from MGHRDC presenting sewing method