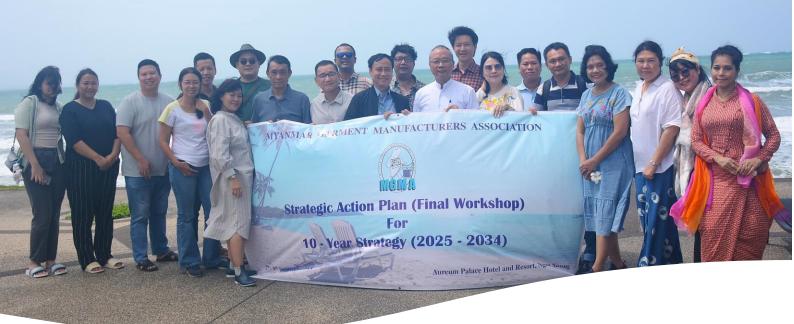

#### **MGMA Strategic Plan Final Workshop**

Strategic Plan Final Workshop was held on September 7<sup>th</sup> to 9<sup>th</sup> at Aureum Palace Hotel & Resort, Ngwe Saung, organized by Myanmar Garment Manufacturers Association (MGMA).

Chairman of MGMA U Myint Soe gave opening remarks. In this workshop, Daw Kay Thi and team from Future Development Initiative Learning Hub (FDILH) finalized the strategic action plan by working group committees were discussed about road map to 2025, their role and responsibilities with MEAL system and energizer activities.

# **MGMA Strategic Plan Final Workshop**

trategic Plan Final Workshop was held on September 7<sup>th</sup> to 9<sup>th</sup> at Aureum Palace Hotel & Resort, Ngwe Saung, organized by Myanmar Garment Manufacturers Association (MGMA).

The workshop was actively attended by Executive Committee of MGMA in groups. Total (22) CEC/ECs, members and staffs from MGMA attended to the workshop. The purpose of this workshop is road map to develop the 10-Year strategy of garment industry development (2025-2034) and this will publish soon to stakeholders.