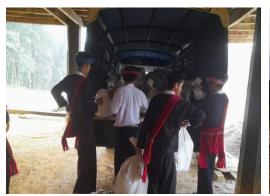

# **MGMA "Helping Hands Program" Phase I**

The Myanmar Garment Manufacturers Association's CSR team and donors donated 19 items package including "Rice ,Oil ,Salt ,Soap ,Dry Fish, Sardine, Bean, Medicine, Mosquito Net, Blanket, Candle, Gas Lighter, 4 cookware, itching medicine, flip flop " to flood area in Nay Pyi Taw on September 27-28 under MGMA Helping Hand Program's phase I.

#### MGMA "Helping Hands Program" Phase I

The Myanmar Garment Manufacturers Association's CSR team and donors donated 19 items package including "Rice, Oil, Salt, Soap, Dry Fish, Sardine, Bean, Medicine, Mosquito Net, Blanket, Candle, Gas Lighter, 4 cookware, itching medicine, flip flop "to flood area in Nay Pyi Taw on September 27-28 under MGMA Helping Hand Program's phase I.

In this program, fixed contribution one hundred million kyats was established by MGMA and its members and donated to 1000 households in Phase I. 19 items package donated to (130) households from Sat Yone Village and (110) households from Thar Yar Su Village on September 27 and (352)households from Naung Pin Gyi Village and (267) households from Chaung Kann Gyi Village , (141) households from Paoh in Shan State affected by flood and landslides through Naung Taung Charitable School in Hopone City, Shan State (South) on September 28.