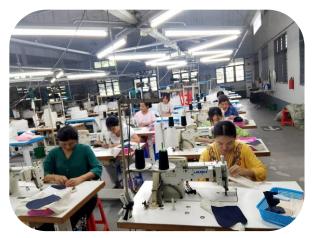

## Basic Sewing Machine Operator Training (Batch – 242)

B asic Sewing Machine Operator Training (Batch – 242) was held on August 26<sup>th</sup> to September 13<sup>th</sup>, 2024 at Myanmar Garment Human Resources Development Training Center (MGHRDC), organized by Myanmar Garment Manufacturers Association (MGMA).

Principle of Government Technical High School (Ywarma) U Zayyar Aung gave opening remarks and closing remarks. In this training, training instructor from MGHRDC lectured knowledge of sewing

and sewing method step by step with practice session. MGMA conducted the awareness of labour law in factory. Total (35) trainees attended the training and awarded certificate.