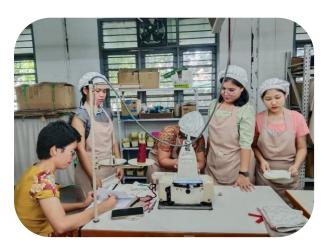

## National Skill Standard Authority (NSSA) Level 1 Assessment

National Skill Standard Authority (NSSA) Level 1 Assessment on September 12<sup>th</sup> and 13<sup>th</sup>, 2024 at MGHRDC Assessment Center.

(35) Operator level workers were assessed on multiple choice questions as well as practice tests of 5 types of machines: Single Needle Lock Stitch Machine, Four Thread Overlock Machine, Button Hole Machine, Button Attached Machine, and Bartack Machine.

National Skill Standard Authority (NSSA) Myanmar aims to develop a skill-based workforce capable of competing not only locally but also internationally.