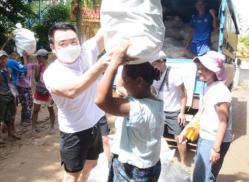

#### MGMA "Helping Hands Program" Phase I

The Myanmar Garment Manufacturers Association's CSR team and donors donated 19 items package including "Rice, Oil, Salt, Soap, Dry Fish, Sardine, Bean, Medicine, Mosquito Net, Blanket, Candle, Gas Lighter, 4 cookware, itching medicine, flip flop "to flood area in Nay Pyi Taw on September 27-28 under MGMA Helping Hand Program's phase I.

In this program, fixed contribution one hundred million kyats was established by MGMA and its members and donated to 1000 households in Phase I. 19 items package donated to (130) households from Sat Yone Village and (110) households from Thar Yar Su Village on September 27 and (352)households from Naung Pin Gyi Village and (267) households from Chaung Kann Gyi Village , (141) households from Paoh in Shan State affected by flood and landslides through Naung Taung Charitable School in Hopone City, Shan State (South) on September 28.