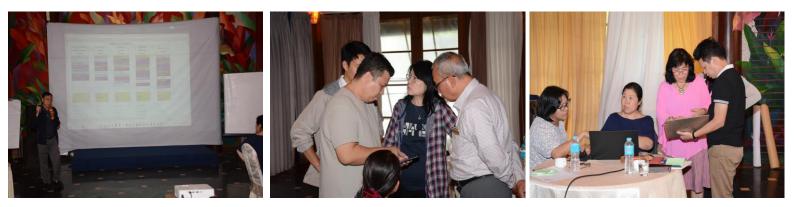

#### **MGMA Strategic Plan Final Workshop**

Strategic Plan Final Workshop was held on September 7<sup>th</sup> to 9<sup>th</sup> at Aureum Palace Hotel & Resort, Ngwe Saung, organized by Myanmar Garment Manufacturers Association (MGMA).

Chairman of MGMA U Myint Soe gave opening remarks. In this workshop, Daw Kay Thi and team from Future Development Initiative Learning Hub (FDILH) finalized the strategic action plan by working group committees were discussed about road map to 2025, their role and responsibilities with MEAL system and energizer activities.

The workshop was actively attended by Executive Committee of MGMA in groups. Total (22) CEC/ECs, members and staffs from MGMA attended to the workshop. The purpose of this workshop is road map to develop the 10-Year strategy of garment industry development (2025-2034) and this will publish soon to stakeholders.