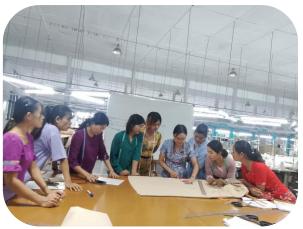

## Basic Sewing Machine Operator Training (Batch – 242)

B asic Sewing Machine Operator Training (Batch – 242) was held on August 26<sup>th</sup> to September 13<sup>th</sup>, 2024 at Myanmar Garment Human Resources Development Training Center (MGHRDC), organized by Myanmar Garment Manufacturers Association (MGMA).

Principle of Government Technical High School (Ywarma) U Zayyar Aung gave opening remarks and closing remarks. In this training, training instructor from MGHRDC lectured knowledge of sewing

and sewing method step by step with practice session. MGMA conducted the awareness of labour law in factory. Total (35) trainees attended the training and awarded certificate.

Manager of MGHRDC giving opening remarks

Trainer of MGHRDC presenting Sewing Method

MGMA conducting Labor Law Awareness

**Practice Session** 

**Group Work** 

Trainer of MGHRDC presenting Sewing Method

**Awarding Certificates** 