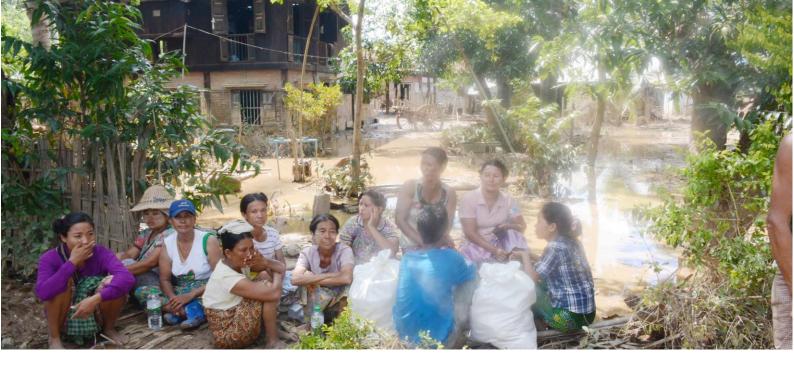

# **MGMA "Helping Hands Program" Phase I**

The Myanmar Garment Manufacturers Association's CSR team and donors donated 19 items package including "Rice ,Oil ,Salt ,Soap ,Dry Fish, Sardine, Bean, Medicine, Mosquito Net, Blanket, Candle, Gas Lighter, 4 cookware, itching medicine, flip flop " to flood area in Nay Pyi Taw on September 27-28 under MGMA Helping Hand Program's phase I.

#### MGMA "Helping Hands Program" Phase I

The Myanmar Garment Manufacturers Association's CSR team and donors donated 19 items package including "Rice, Oil, Salt, Soap, Dry Fish, Sardine, Bean, Medicine, Mosquito Net, Blanket, Candle, Gas Lighter, 4 cookware, itching medicine, flip flop "to flood area in Nay Pyi Taw on September 27-28 under MGMA Helping Hand Program's phase I.

In this program, fixed contribution one hundred million kyats was established by MGMA and its members and donated to 1000 households in Phase I. 19 items package donated to (130) households from Sat Yone Village and (110) households from Thar Yar Su Village on September 27 and (352)households from Naung Pin Gyi Village and (267) households from Chaung Kann Gyi Village , (141) households from Paoh in Shan State affected by flood and landslides through Naung Taung Charitable School in Hopone City, Shan State (South) on September 28.