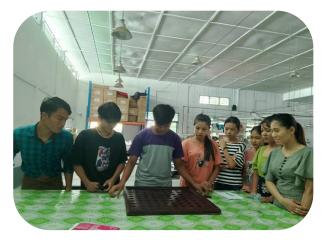

## National Skill Standard Authority (NSSA) Level 1 Assessment

National Skill Standard Authority (NSSA) Level 1 Assessment on September 12<sup>th</sup> and 13<sup>th</sup>, 2024 at MGHRDC Assessment Center.

(35) Operator level workers were assessed on multiple choice questions as well as practice tests of 5 types of machines: Single Needle Lock Stitch Machine, Four Thread Overlock Machine, Button Hole Machine, Button Attached Machine, and Bartack Machine.

National Skill Standard Authority (NSSA) Myanmar aims to develop a skill-based workforce capable of competing not only locally but also internationally.