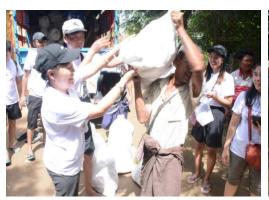

#### MGMA "Helping Hands Program" Phase I

The Myanmar Garment Manufacturers Association's CSR team and donors donated 19 items package including "Rice, Oil, Salt, Soap, Dry Fish, Sardine, Bean, Medicine, Mosquito Net, Blanket, Candle, Gas Lighter, 4 cookware, itching medicine, flip flop "to flood area in Nay Pyi Taw on September 27-28 under MGMA Helping Hand Program's phase I.

In this program, fixed contribution one hundred million kyats was established by MGMA and its members and donated to 1000 households in Phase I. 19 items package donated to (130) households from Sat Yone Village and (110) households from Thar Yar Su Village on September 27 and (352)households from Naung Pin Gyi Village and (267) households from Chaung Kann Gyi Village , (141) households from Paoh in Shan State affected by flood and landslides through Naung Taung Charitable School in Hopone City, Shan State (South) on September 28.