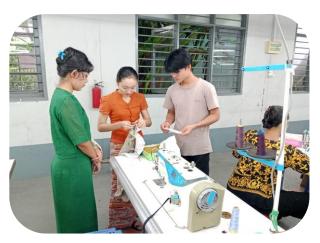

#### Advanced Sewing Machine Operator Training (Batch - 8)

#### yanmar Garment Manufacturers Association (MGMA) organized Advanced Sewing Machine Operator Training (Batch – 8) was held on September 16<sup>th</sup> to 27<sup>th</sup>, 2024 at Myanmar Garment Human Resources Development Training Center (MGHRDC).

In this course, the trainer conducted parts of the fabric such as bag cover, spiral, shoulder corner seam, pocket, different types of bags, simple zip method, how to install a zipper, sewing sailor's tongue, long sleeve shirt and "A" skirt with belt. In addition, (6) special sewing method such as Buttonhole sewing machine, how to sew button using sewing machine , Bartack Machine, Overlock 4 thread, Overlock 5 thread, 2 Needle taught by trainers from MGHRDC with practice session. The training attended by (8) trainees.