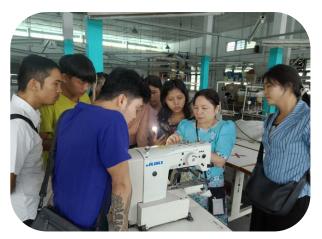

#### Advanced Sewing Machine Operator Training (Batch - 8)

#### yanmar Garment Manufacturers Association (MGMA) organized Advanced Sewing Machine Operator Training (Batch – 8) was held on September 16<sup>th</sup> to 27<sup>th</sup>, 2024 at Myanmar Garment Human Resources Development Training Center (MGHRDC).

In this course, the trainer conducted parts of the fabric such as bag cover, spiral, shoulder corner seam, pocket, different types of bags, simple zip method, how to install a zipper, sewing sailor's tongue, long sleeve shirt and "A" skirt with belt. In addition, (6) special sewing method such as Buttonhole sewing machine, how to sew button using sewing machine , Bartack Machine, Overlock 4 thread, Overlock 5 thread, 2 Needle taught by trainers from MGHRDC with practice session. The training attended by (8) trainees.