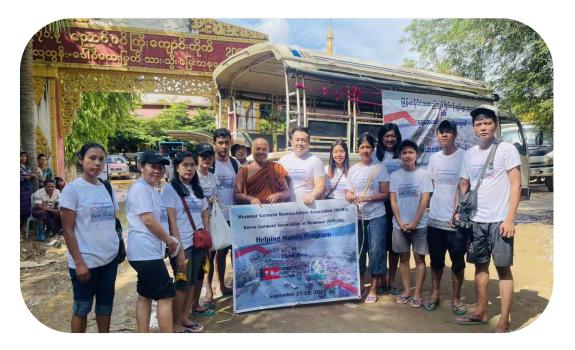

# **MGMA "Helping Hands Program" Phase I**

The Myanmar Garment Manufacturers Association's CSR team and donors donated 19 items package including "Rice ,Oil ,Salt ,Soap ,Dry Fish, Sardine, Bean, Medicine, Mosquito Net, Blanket, Candle, Gas Lighter, 4 cookware, itching medicine, flip flop " to flood area in Nay Pyi Taw on September 27-28 under MGMA Helping Hand Program's phase I.

#### MGMA "Helping Hands Program" Phase I

The Myanmar Garment Manufacturers Association's CSR team and donors donated 19 items package including "Rice, Oil, Salt, Soap, Dry Fish, Sardine, Bean, Medicine, Mosquito Net, Blanket, Candle, Gas Lighter, 4 cookware, itching medicine, flip flop "to flood area in Nay Pyi Taw on September 27-28 under MGMA Helping Hand Program's phase I.

In this program, fixed contribution one hundred million kyats was established by MGMA and its members and donated to 1000 households in Phase I. 19 items package donated to (130) households from Sat Yone Village and (110) households from Thar Yar Su Village on September 27 and (352)households from Naung Pin Gyi Village and (267) households from Chaung Kann Gyi Village , (141) households from Paoh in Shan State affected by flood and landslides through Naung Taung Charitable School in Hopone City, Shan State (South) on September 28.