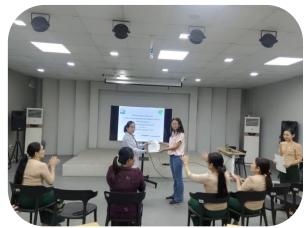

## Presenting the Certificate of Honor for Helping Hand Program of MGMA

Presenting the Certificate of Honor for Helping Hand Program of MGMA was held on 2024,September 23 at MGMA Meeting Room, organized by Myanmar Garment Manufacturers Association (MGMA).

Managing Director of MGMA presented about helping hands program, survey pilot by MGMA crew to flooded region in Phase (I) helping hands donation program and next stage in phase-II rehabilitation program of MGMA CSR activities. Then, Vice-Chairman of MGMA U Kyaw Win awarding certificate of Honor to KOGAM, KOGAM, Takko Myanmar, Fantastic Myanmar and Su Yu Ei Co.,Ltd.