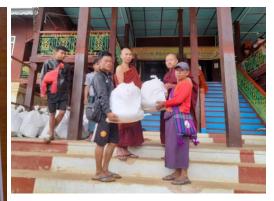

# **MGMA "Helping Hands Program" Phase I**

The Myanmar Garment Manufacturers Association's CSR team and donors donated 19 items package including "Rice ,Oil ,Salt ,Soap ,Dry Fish, Sardine, Bean, Medicine, Mosquito Net, Blanket, Candle, Gas Lighter, 4 cookware, itching medicine, flip flop " to flood area in Nay Pyi Taw on September 27-28 under MGMA Helping Hand Program's phase I.

#### MGMA "Helping Hands Program" Phase I

The Myanmar Garment Manufacturers Association's CSR team and donors donated 19 items package including "Rice, Oil, Salt, Soap, Dry Fish, Sardine, Bean, Medicine, Mosquito Net, Blanket, Candle, Gas Lighter, 4 cookware, itching medicine, flip flop "to flood area in Nay Pyi Taw on September 27-28 under MGMA Helping Hand Program's phase I.

In this program, fixed contribution one hundred million kyats was established by MGMA and its members and donated to 1000 households in Phase I. 19 items package donated to (130) households from Sat Yone Village and (110) households from Thar Yar Su Village on September 27 and (352)households from Naung Pin Gyi Village and (267) households from Chaung Kann Gyi Village , (141) households from Paoh in Shan State affected by flood and landslides through Naung Taung Charitable School in Hopone City, Shan State (South) on September 28.