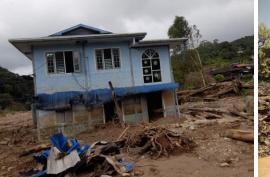

# **MGMA "Helping Hands Program" Phase I**

The Myanmar Garment Manufacturers Association's CSR team and donors donated 19 items package including "Rice ,Oil ,Salt ,Soap ,Dry Fish, Sardine, Bean, Medicine, Mosquito Net, Blanket, Candle, Gas Lighter, 4 cookware, itching medicine, flip flop " to flood area in Nay Pyi Taw on September 27-28 under MGMA Helping Hand Program's phase I.

#### MGMA "Helping Hands Program" Phase I

The Myanmar Garment Manufacturers Association's CSR team and donors donated 19 items package including "Rice, Oil, Salt, Soap, Dry Fish, Sardine, Bean, Medicine, Mosquito Net, Blanket, Candle, Gas Lighter, 4 cookware, itching medicine, flip flop "to flood area in Nay Pyi Taw on September 27-28 under MGMA Helping Hand Program's phase I.

In this program, fixed contribution one hundred million kyats was established by MGMA and its members and donated to 1000 households in Phase I. 19 items package donated to (130) households from Sat Yone Village and (110) households from Thar Yar Su Village on September 27 and (352)households from Naung Pin Gyi Village and (267) households from Chaung Kann Gyi Village , (141) households from Paoh in Shan State affected by flood and landslides through Naung Taung Charitable School in Hopone City, Shan State (South) on September 28.