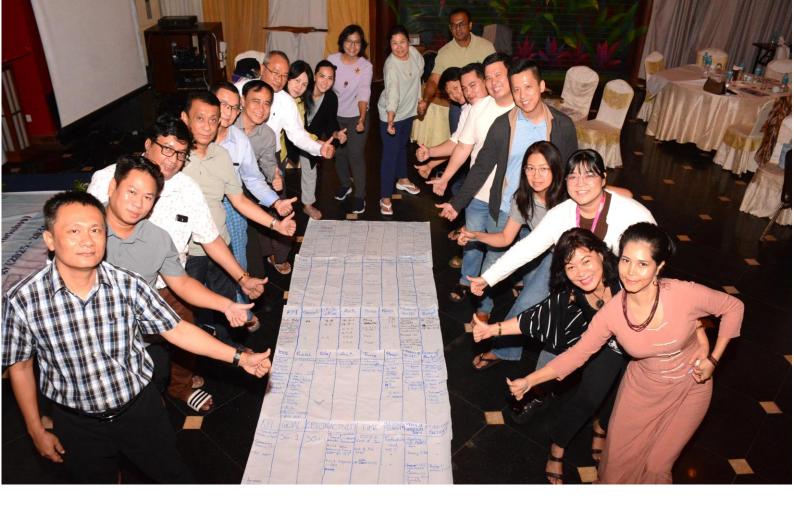

#### **MGMA Strategic Plan Final Workshop**

Strategic Plan Final Workshop was held on September 7<sup>th</sup> to 9<sup>th</sup> at Aureum Palace Hotel & Resort, Ngwe Saung, organized by Myanmar Garment Manufacturers Association (MGMA).

Chairman of MGMA U Myint Soe gave opening remarks. In this workshop, Daw Kay Thi and team from Future Development Initiative Learning Hub (FDILH) finalized the strategic action plan by working group committees were discussed about road map to 2025, their role and responsibilities with MEAL system and energizer activities.

The workshop was actively attended by Executive Committee of MGMA in groups. Total (22) CEC/ECs, members and staffs from MGMA attended to the workshop. The purpose of this workshop is road map to develop the 10-Year strategy of garment industry development (2025-2034) and this will publish soon to stakeholders.