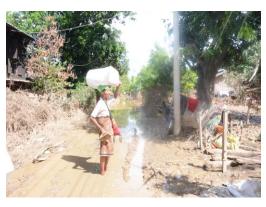

# **MGMA "Helping Hands Program" Phase I**

The Myanmar Garment Manufacturers Association's CSR team and donors donated 19 items package including "Rice ,Oil ,Salt ,Soap ,Dry Fish, Sardine, Bean, Medicine, Mosquito Net, Blanket, Candle, Gas Lighter, 4 cookware, itching medicine, flip flop " to flood area in Nay Pyi Taw on September 27-28 under MGMA Helping Hand Program's phase I.

#### MGMA "Helping Hands Program" Phase I

The Myanmar Garment Manufacturers Association's CSR team and donors donated 19 items package including "Rice, Oil, Salt, Soap, Dry Fish, Sardine, Bean, Medicine, Mosquito Net, Blanket, Candle, Gas Lighter, 4 cookware, itching medicine, flip flop "to flood area in Nay Pyi Taw on September 27-28 under MGMA Helping Hand Program's phase I.

In this program, fixed contribution one hundred million kyats was established by MGMA and its members and donated to 1000 households in Phase I. 19 items package donated to (130) households from Sat Yone Village and (110) households from Thar Yar Su Village on September 27 and (352)households from Naung Pin Gyi Village and (267) households from Chaung Kann Gyi Village , (141) households from Paoh in Shan State affected by flood and landslides through Naung Taung Charitable School in Hopone City, Shan State (South) on September 28.